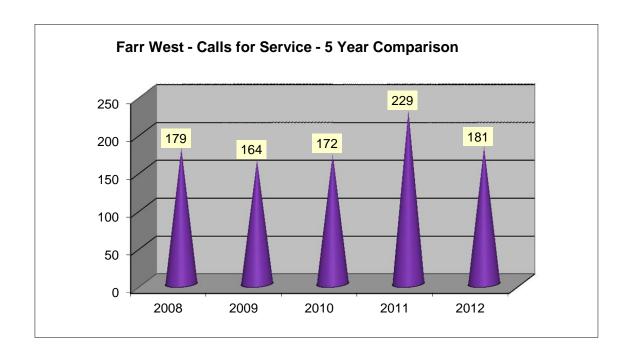

## FARR WEST \*CALLS FOR SERVICE FOR THE MONTH OF OCTOBER 2012

\*Calls that were received at our dispatch center and an officer was dispatched on

| 179  | 164  | 172  | 229  | 181  |
|------|------|------|------|------|
| 2008 | 2009 | 2010 | 2011 | 2012 |