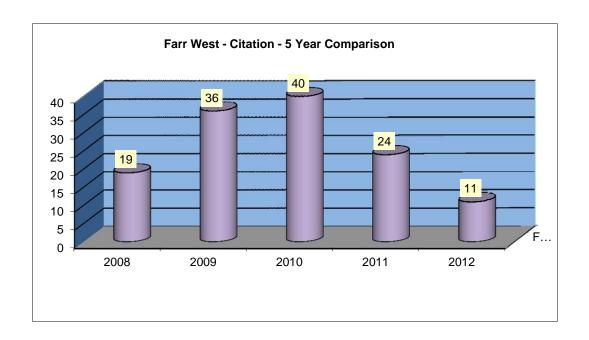

## FARR WEST CITATION 5 YEAR COMPARISON FOR THE MONTH OF OCTOBER - 2012

| 19   | 36   | 40   | 24   | 11   |
|------|------|------|------|------|
| 2008 | 2009 | 2010 | 2011 | 2012 |